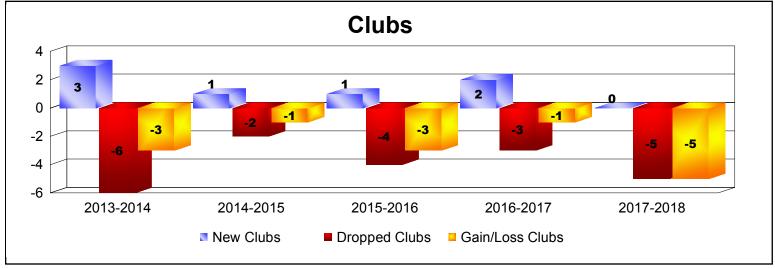

District 35 L As of June 2018 Cumulative

| Year      | New<br>Clubs | Dropped<br>Clubs | Gain/<br>Loss<br>Clubs | New<br>Members | Charter<br>Members | Reinstate<br>Members | Transfer<br>Members | Total<br>Member<br>Added | Total<br>Members<br>Dropped | Gain/<br>Loss<br>Members |
|-----------|--------------|------------------|------------------------|----------------|--------------------|----------------------|---------------------|--------------------------|-----------------------------|--------------------------|
| 2013-2014 | 3            | -6               | -3                     | 190            | 80                 | 22                   | 29                  | 321                      | -389                        | -68                      |
| 2014-2015 | 1            | -2               | -1                     | 215            | 27                 | 16                   | 21                  | 279                      | -281                        | -2                       |
| 2015-2016 | 1            | -4               | -3                     | 196            | 25                 | 21                   | 20                  | 262                      | -295                        | -33                      |
| 2016-2017 | 2            | -3               | -1                     | 219            | 42                 | 23                   | 25                  | 309                      | -334                        | -25                      |
| 2017-2018 | 0            | -5               | -5                     | 220            | 9                  | 21                   | 39                  | 289                      | -366                        | -77                      |
| Average   | 1            | -4               | -3                     | 208            | 37                 | 21                   | 27                  | 292                      | -333                        | -41                      |