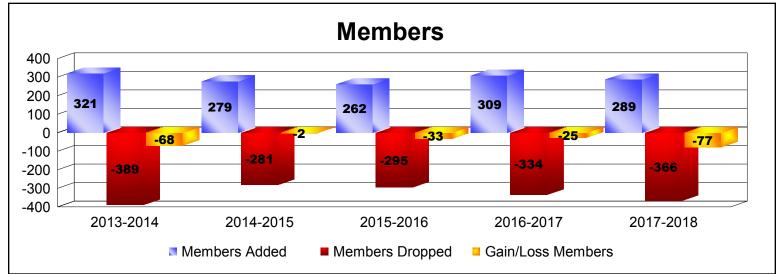

District 35 L As of June 2018 Cumulative

| Year      | New<br>Clubs | Dropped<br>Clubs | Gain/<br>Loss<br>Clubs | New<br>Members | Charter<br>Members | Reinstate<br>Members | Transfer<br>Members | Total<br>Member<br>Added | Total<br>Members<br>Dropped | Gain/<br>Loss<br>Members |
|-----------|--------------|------------------|------------------------|----------------|--------------------|----------------------|---------------------|--------------------------|-----------------------------|--------------------------|
| 2013-2014 | 3            | -6               | -3                     | 190            | 80                 | 22                   | 29                  | 321                      | -389                        | -68                      |
| 2014-2015 | 1            | -2               | -1                     | 215            | 27                 | 16                   | 21                  | 279                      | -281                        | -2                       |
| 2015-2016 | 1            | -4               | -3                     | 196            | 25                 | 21                   | 20                  | 262                      | -295                        | -33                      |
| 2016-2017 | 2            | -3               | -1                     | 219            | 42                 | 23                   | 25                  | 309                      | -334                        | -25                      |
| 2017-2018 | 0            | -5               | -5                     | 220            | 9                  | 21                   | 39                  | 289                      | -366                        | -77                      |
| Average   | 1            | -4               | -3                     | 208            | 37                 | 21                   | 27                  | 292                      | -333                        | -41                      |